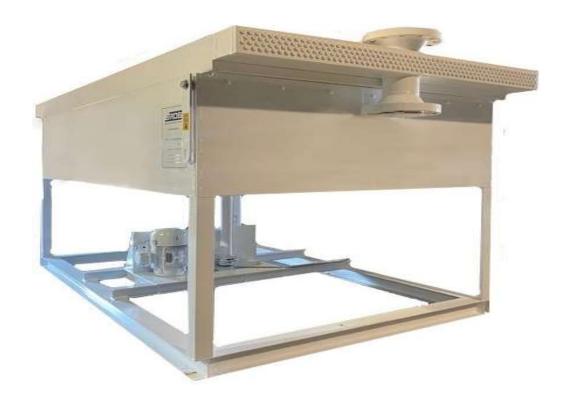

## **HX** Model

## Electric motor driven horizontal cooler for on and off skid applications

## HX Model Specifications:

- Adaptable to field compression units in the range of 150-2000HP.
- Fan diameters ranging from 24" to 144".
- Wide range of configurations utilizing single or multiple fans.
- Electric motor driven; adaptable to other drive types if desired.

## HX Model Summary:

- Convenient accessibility to all drive components, including the drives, bearings, and fans.
- Adaptable to different fan drive types.
- Skid mounted designs offer the structural strength needed for a wide variety of field applications.
- Eads standard designs offer industry leading safest loading and transportation handling with top mounted lifting lugs.