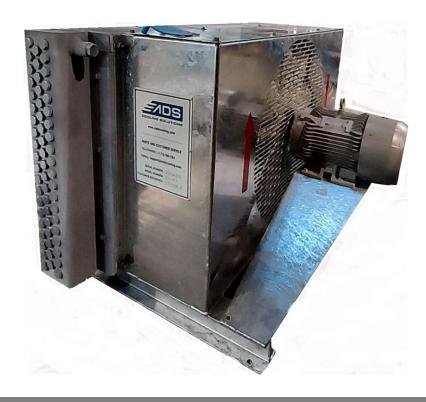

## VX Model

## Electric motor or engine driven single fan vertical cooler for on and off skid applications

## VX Model Summary:

- Vertical fan and sections with horizontal air discharge allows for a wide variety of field applications.
- Convenient accessibility to all drive components including the drives, bearings, and fans.
- Adaptable to field compression units; wellhead cooling, lube oil cooling, and other applications.
- Wide range of design arrangements in single or multiple pass configurations based on customer/equipment needs.